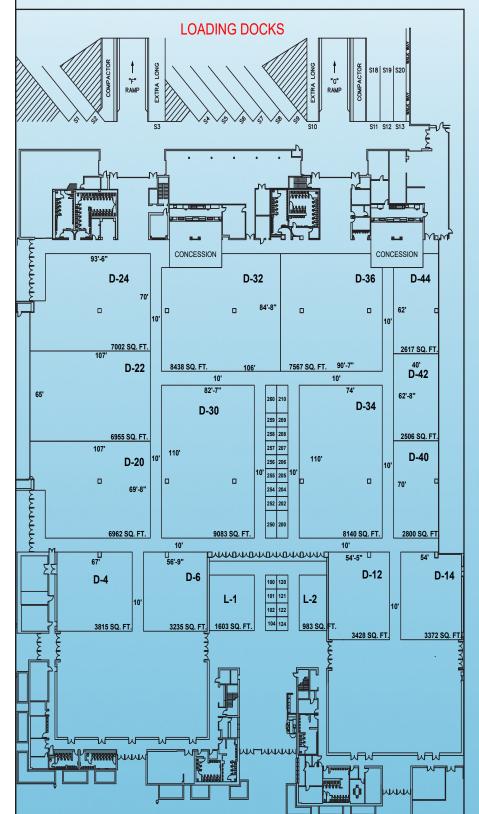

**BOOTH SPACES** are reserved for boating & marine accessories, off-road & outdoor accessories, RV accessories, hunting & fishing, guides & outfitters, resorts, e-bikes, kayaks, solar, hitches, SUP boards, rails, ATVs, decking, storage, coatings, towers, awnings, audio, video, security systems and more. Not sure if your product is a good fit for the show? Give us a call! 801-485-7399.

# Each 10x10 sq/ft Booth is ...... \$895

\* Corner Booths are an additional \$50. \* All Booth Reservations will be assessed the state mandated 2.3% AZ Privilege Tax. For more information, please review the Official Exhibitor Manual at www.Greenband.com

# BULK SPACE FOR EXHIBITING DEALERS

(Note: No accessories sales are allowed in bulk exhibit space.)

| 1000 sq. ft 7000 sq. ft. | \$4.15/sq.ft. |
|--------------------------|---------------|
| 7001 sq. ft +            | \$3.95/sa.ft. |